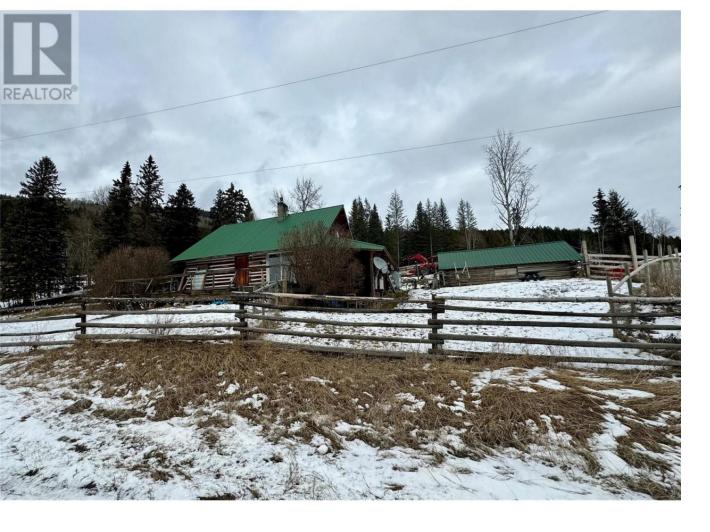

## 8265 China Valley Road Falkland British Columbia

\$699,900

Nestled in the picturesque (winter photos don't do it justice!) China Valley you can enjoy beautiful mountain and pastoral views all year round from the comfort of your home. 30 acres of perimeter and crossed fenced land great for cows and horses. Crown land is on 3 sides and there is simply endless places to ride from your yard. There are 7 separate pens/pastures which share 3 heated auto waterers. 24' x24' storage shed, 26'x16' wood shed, 12'x24' calving shed, Lg chicken coop with hydrant. Riding distance to two lakes with great fishing and miles of Sled trails up the fly hills. The 1250 sq. ft. 2 bed 1 bath log house boasts a huge sun deck off the front of the house where you can soak up the surrounding views. Inside you can enjoy the warmth and beauty of selective rock of the stone fireplace that is the showpiece of the living room. Very open floor plan on the main. The primary bedroom is on 2nd floor with an additional bedroom on the main. There is a 120 sq. ft. bonus mudroom off the front entrance and the covered porch. Raised garden beds, fruit trees etc. for the gardener. There are 2 water licenses: 1 for domestic & another for stock watering both off Lucy creek which runs through the property. Crystal clear gravity water from a shallow well supplies the water for the house. There is also a drilled well next to the house with a submersible pump. This home is perfect for those wanting the peace and serenity of country living at an affordable price. (id:6769)