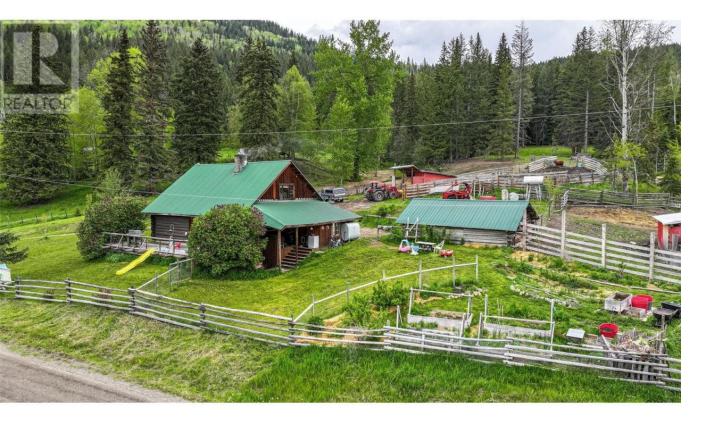

## 8265 China Valley Road Falkland British Columbia

\$659,900

Nestled in the picturesque (winter photos don't do it justice!) China Valley you can enjoy beautiful mountain and pastoral views all year round from the comfort of your home. 30 acres of perimeter and crossed fenced land great for cows and horses. Crown land is on 3 sides and there is simply endless places to ride from your yard. There are 7 separate pens/pastures which share 3 heated auto waterers. 24' x24' storage shed, 26'x16' wood shed, 12'x24' calving shed, Lg chicken coop with hydrant. Riding distance to two lakes with great fishing and miles of Sled trails up the fly hills. The 1250 sq. ft. 2 bed 1 bath log house boasts a huge sun deck off the front of the house where you can soak up the surrounding views. Inside you can enjoy the warmth and beauty of selective rock of the stone fireplace that is the showpiece of the living room. Very open floor plan on the main. The primary bedroom is on 2nd floor with an additional bedroom on the main. There is a 120 sq. ft. bonus mudroom off the front entrance and the covered porch. Raised garden beds, fruit trees etc. for the gardener. There are 2 water licenses: 1 for domestic & another for stock watering both off Lucy creek which runs through the property. Crystal clear gravity water from a shallow well supplies the water for the house. There is also a drilled well next to the house with a submersible pump. This home is perfect for those wanting the peace and serenity of country living at an affordable price. (id:6769)