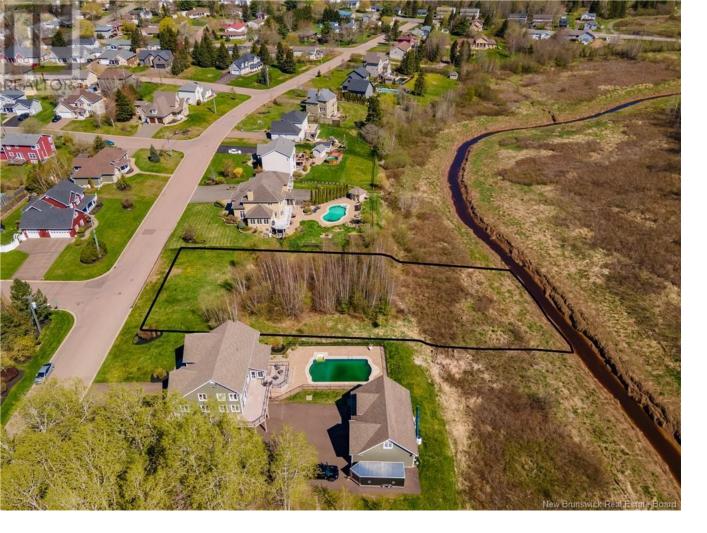

## Dieppe New Brunswick \$249,000

Welcome to your future dream lot located next to 81 Pointe Aux Renards, in one of Dieppe's most sought-after executive neighbourhoods. Ideally situated near top-rated schools and steps from Dieppe's scenic walking trails, this expansive lot offers approx. 100 feet of frontage by 300 feet of depth backing onto Fox Creek; providing exceptional privacy, great views and is generously sized for your custom home. With partial tree coverage and ideal grading, this lot is perfectly suited for a walkout basement. Build in a family-friendly community where quality of life comes first. Don't miss this rare opportunity! HST not applicable. (id:6769)