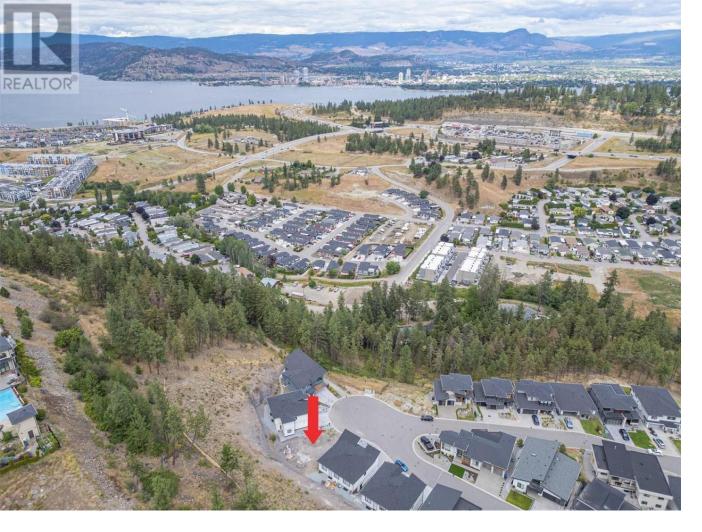

## 830 Westview Way West Kelowna British Columbia

\$329,099

PRICED TO SELL! Dream of panoramic Okanagan Lake, city and mountain views from your custom-built home in Keefe Creek's premier community. This 9,147 sqft lot offers all services at the lot line. Enjoy easy access to downtown Kelowna (just 5 minutes away), top schools, parks, golf and shopping. Secure one of the last remaining lots and start building the lifestyle you've always wanted! (id:6769)