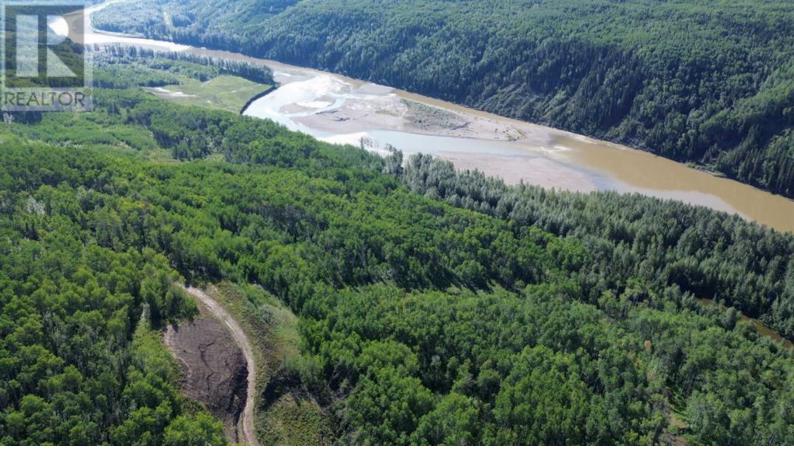

## 83024 702A Road Wembley Alberta

\$650,000

Embrace the beauty of nature with this remarkable 68.05 acres parcel nestled along the serene Wapiti River. Enveloped by a lush canopy of trees, this fully wooded land presents an idyllic canvas for crafting your dream home or peaceful cottage retreat. The space has been thoughtfully cleared and prepared, eagerly awaiting the realization of your vision. A conveniently constructed road, built down to three camping/cabin locations, was permitted by the county and backed by a comprehensive Slope Stability Study. Perfect recreation property for family and friends. Privacy is paramount, ensuring an undisturbed sanctuary for those seeking solace amidst the splendors of the great outdoors. If your heart yearns for a secluded haven to include in boating and relish the tranquil delights of nature, this property is the embodiment of your desires. (id:6769)