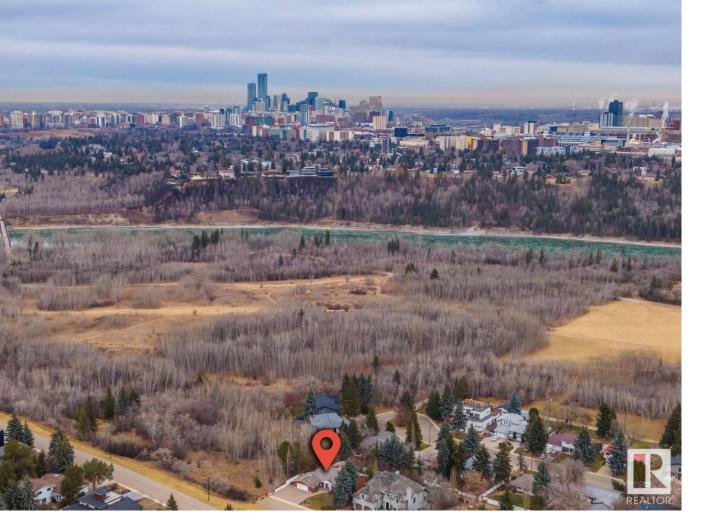

## Edmonton Alberta

Extremely private and spectacular location adjacent to Edmonton's River Valley. This elegant 1900+ sqft classic brick, walkout bungalow is sitting upon a close to 12,000 sqft (0.273 of an acre) lot in highly sought after Laurier Heights. This property presents the opportunity for a fresh revitalization/redevelopment on one of the most extraordinary and breathtaking locations in the city. Very rarely does an opportunity like this present itself in such a prestigious neighborhood! (id:6769)