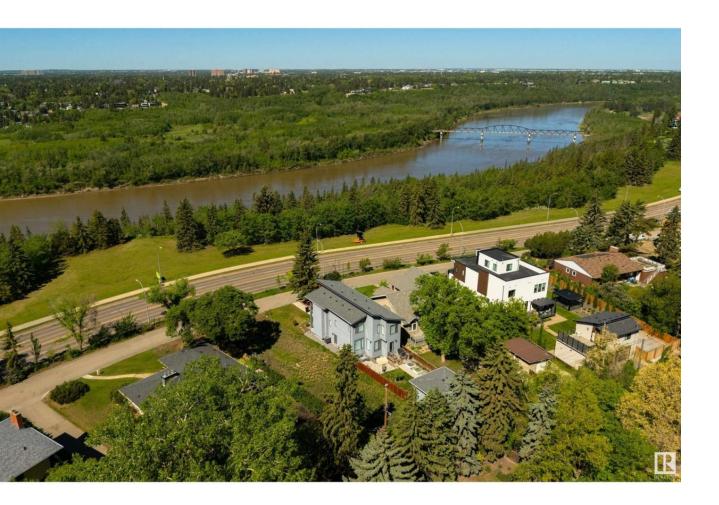

## Edmonton Alberta \$677,000

Saskatchewan Drive lot for sale. Please price-compare: 625 sq.m., 6726 sq.ft., 50-foot front, 38-foot lane way access. Build a 38 ft. wide 3-storey home and a triple garage. Best Southwest sunset view on Saskatchewan Drive. Because you are directly across from Irene's Lookout you see the whole River Valley from your new second and third floors. Serviced lot is cleared and flat - no demolition required. (id:6769)