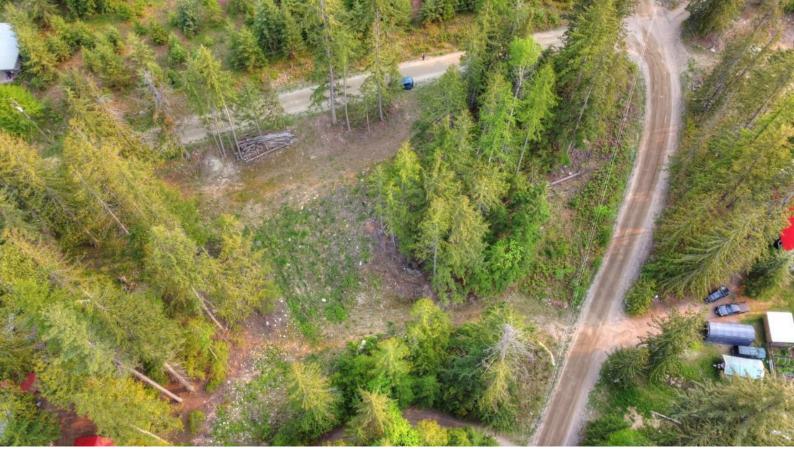

## 8315 CHANTON ROAD Procter British Columbia

\$234,000

Visit REALTOR website for additional information. AMAZING VACANT LOT waiting for its new family!! 0.51 ACRES with EXCELLENT drilled well on site! Awesome valley & mountain views with potential of a lake view! Accessible by ferry 24/7 \*Excellent producing well & well report is available upon request \*Power & phone at the lot line \*High speed internet available \*\$50,000 of land improvement \*Terraced property w/ upper bench & lower bench \*Mature trees provides great privacy \*2 entrances & 2 driveways developed \*Septic approval & report is available - up to a total of 4 Bed capacity \*Cell service is excellent at lot location \*Old historical road on lot provides excellent area to place utilities (this will save you big \$\$\$) \*Along Alexander Road, the LARGE power right of way provides for NO NEIGHBOURS, access to lower bench and more room to spread out from the lot line! (id:6769)