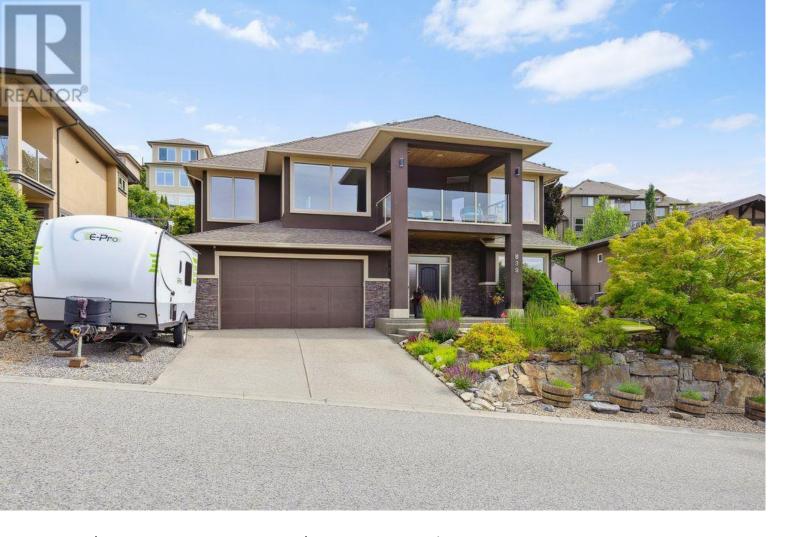

## 839 Clarance Avenue Kelowna British Columbia

\$1,329,00C

Modern elegance in one of Upper Mission's most desirable neighborhoods. This exceptional home seamlessly combines elegance, comfort & functionality! Flooded with natural light and immaculately maintained, this residence offers a two-story layout ideal for both everyday living and entertaining. The entry level features a home office or a 5th bedroom–plus an additional bedroom, full bathroom, and a spacious family/rec area that opens up countless possibilities. Roughed in with separate entrance for an in/law suite. Upstairs, the open-concept main living area is warm and inviting with expansive windows, and a feature gas fireplace. The open concept floorplan creates a seamless flow, making it perfect for entertaining The kitchen is a true chef's dream, featuring a spacious granite island with seating and a walk-in pantry, Step out to the front covered balcony to take in the serene valley and lake views. Three bedrooms complete the upper level, including a beautiful primary suite with tray ceiling detail: access to the front deck, walk-in closet, and a gorgeous 6 piece ensuite with heated floors. Outside, your private backyard oasis awaits: a fully fenced covered patio with an inground pool, (new liner, heater and pool pump), hot tub, large areas for entertaining, and a separate storage shed. Beautifully landscaped easy care yard complete with a putting green. A truly turn-key home in a family-friendly community, just minutes to schools, parks, and amenities. (id:6769)