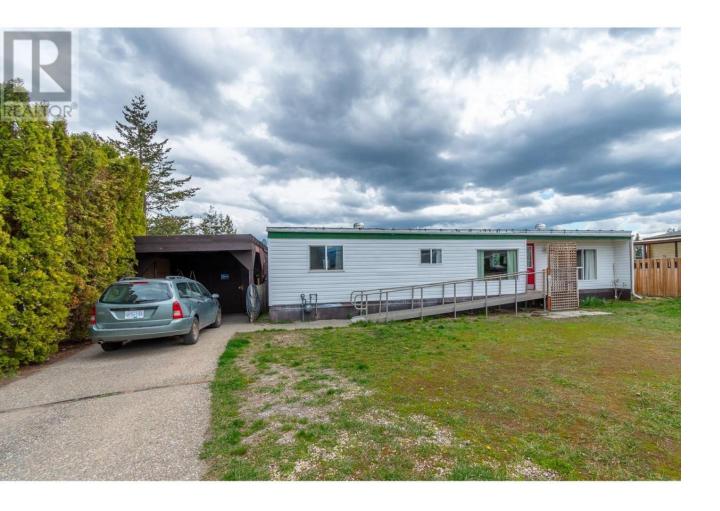

## 1361 30 Street 84 Salmon Arm British Columbia

\$192,000

Welcome to Broadview Villa Mobile Home Park! Enjoy this spacious double wide 2 bedrooms and 2 bathrooms located at end of the cul-de-sac. This bright and open concept home is wheel chair accessible with some newer renovations including great roll in wheel chair friendly ensuite off Primary bedroom. Enjoy the covered and enclosed back deck with single carport and enclosed storage/workshop. RV/Boat parking, one pet is ok with restrictions. Located near schools. Rentals not allowed (id:6769)