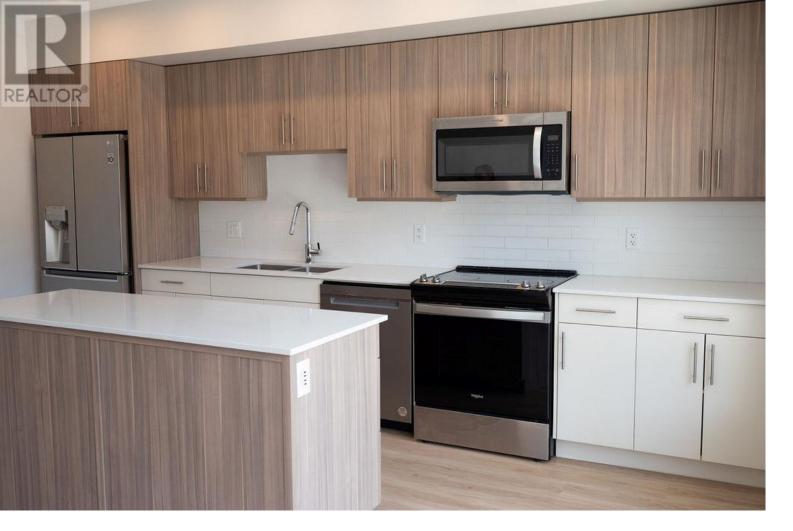

## 685 Boynton Place 84 Kelowna British Columbia

\$488,000

Welcome to the highly sought-after Promontory development. This is 2 2-bedroom, 2 bathroom ground floor townhome. Designed for comfort and style, this bright and airy home features an efficient layout with high ceilings, easy-care flooring, and plenty of natural light. The modern kitchen includes quartz countertops, a large island, and luxury stainless steel appliances, with a stacked washer and dryer adding everyday convenience. Enjoy eco-friendly living with solar-powered heating and cooling, green energy features, and data center upgrades. Just steps from Knox Mountain Park, Kathleen Lake, and Glenmore Ridge Trails, and only minutes from Downtown Kelowna, Okanagan Lake, restaurants, wineries, UBCO, and the airport. This unbeatable location offers both nature and urban amenities at your fingertips. Pet and rental friendly (2 dogs, 2 cats, or 1 of each allowed). Ideal for first-time buyers or investors. Immediate possession available--don't miss out! (id:6769)