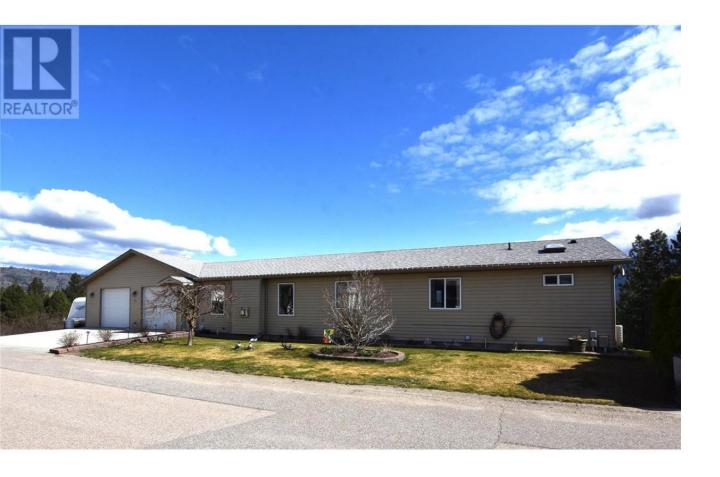

## 9510 Highway 97 Other 84 Vernon British Columbia

\$725,000

Immaculate 4 bedroom 3 bathroom custom built home in Lawrence Heights an adult community about 10 minutes from town. This very spacious home has an open plan main living area and offers fantastic mountain and valley views from the large deck The gorgeous and very functional kitchen offers plenty of storage and counter space and there is a generous sized dining area right beside it. The living room has a cozy gas fireplace with a mount above for you television. Master bedroom will easily fit your king sized furniture and is complete with a walk-in closet and a 3 piece en-suite. This home has lots of room for your family to come visit with it's full walk out basement where you will find a very large family room, a bedroom, full bathroom, cold room and utility/storage room. The heated attached double car garage measures 30 x 26 and has 220 power. Other features include new vinyl plank flooring throughout top floor in 2023, new dishwasher 2024, underground sprinklers, new furnace 2015, central air, double ovens in the kitchen, gas range, gas hook up for BBQ on the deck, lower level patios fully fenced as a dog run, RV parking, many fruit trees. Registered lease to 2064. Monthly fee is \$388 and it includes water, garbage pick up and road maintenance. Up to two small to medium dogs are generally allowed per household. (id:6769)