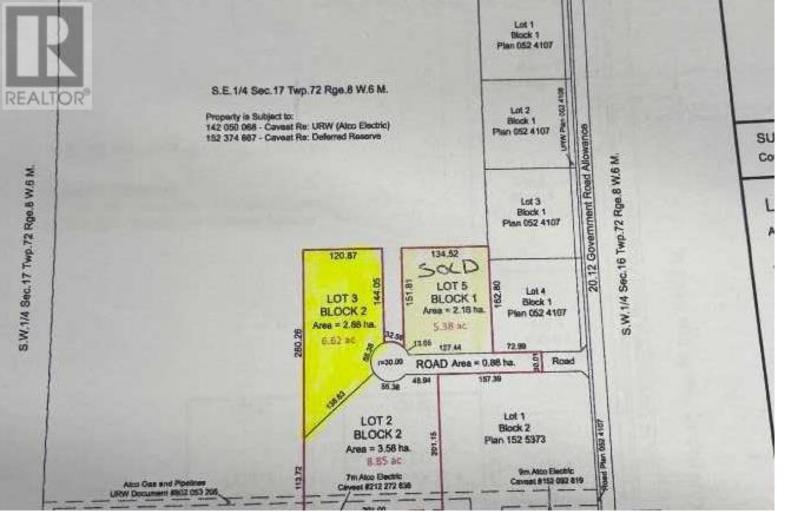

## 84 Township Road 722 Wembley Alberta \$183,000

Welcome to your dream retreat in the serene Wembley area, where nature's beauty meets endless possibilities. Nestled within a picturesque landscape, this enchanting treed acreage spans an impressive 6.62 acres, providing you with ample space to create the lifestyle you've always envisioned. Just 25 minutes away from the bustling city, this secluded oasis offers the perfect balance between tranquility and convenience. Imagine escaping the urban hustle and embracing the peaceful ambiance as you immerse yourself in the lush surroundings of your own private sanctuary. Zoned CR5, these lots present a world of potential. With a permitted county of Grande Prairie use for residential home, accessory building, manufactured home, detached dwelling, and more, you have the freedom to design and construct your ideal living space without any building commitment! The canvas is yours to paint, limited only by your imagination. As if this weren't enough, an additional adjacent lot awaits, boasting 8.85 acres of nature's bounty. Combine the two and create a truly expansive estate, accommodating all your desires and aspirations. Both lots are plus GST. ALSO, seller willing to work with the buyer to bring in power.Don't miss this extraordinary opportunity to own a piece of paradise. Contact your trusted REALTOR(R) today to unlock the door to your future. Your dream acreage is just a phone call away! (id:6769)