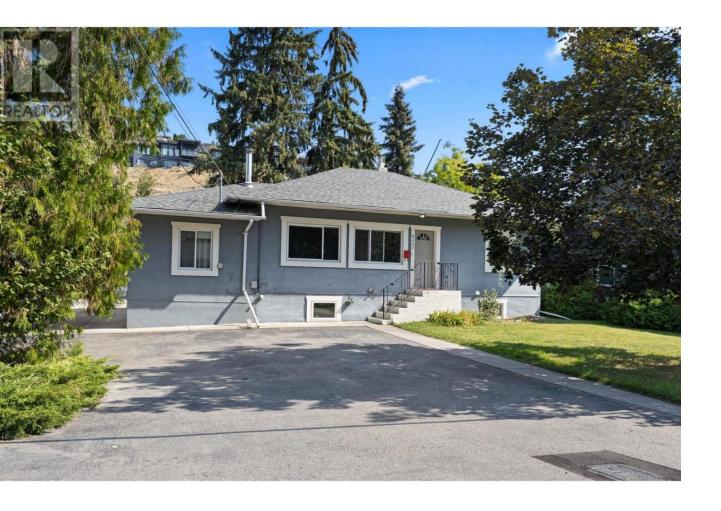

## 8407 Postill Drive Coldstream British Columbia

\$749,000

Welcome to one of the most desirable neighborhoods in Coldstream, where you're just a short walk from Kalamalka Lake, one of the most stunning lakes the Okanagan has to offer. This updated family home combines the best of both worlds: beachside living and a vibrant community. Just steps away from Kal Beach and one of the top-rated schools in the area, the location is ideal for families seeking both convenience and natural beauty. Inside, the home showcases hardwood floors that flow effortlessly through the living spaces. The kitchen is well appointed, featuring elegant medium wood cabinetry and a spacious center island, perfect for both meal preparation and social gatherings. The living room is equally impressive, with a charming corner wood-burning fireplace that adds warmth and character. The main floor includes four well-appointed bedrooms, offering plenty of space for a growing family. The unfinished basement adds even more potential, with an additional bedroom and bathroom, space that can be customized to suit your needs with minimal effort. Outside, the private and fenced yard is a sanctuary for children and an inviting space for entertaining guests. This home isn't just a place to live--it's a gateway to the Okanagan lifestyle, with unmatched access to the area's natural beauty and community amenities. Vacant and easy to show!! (id:6769)