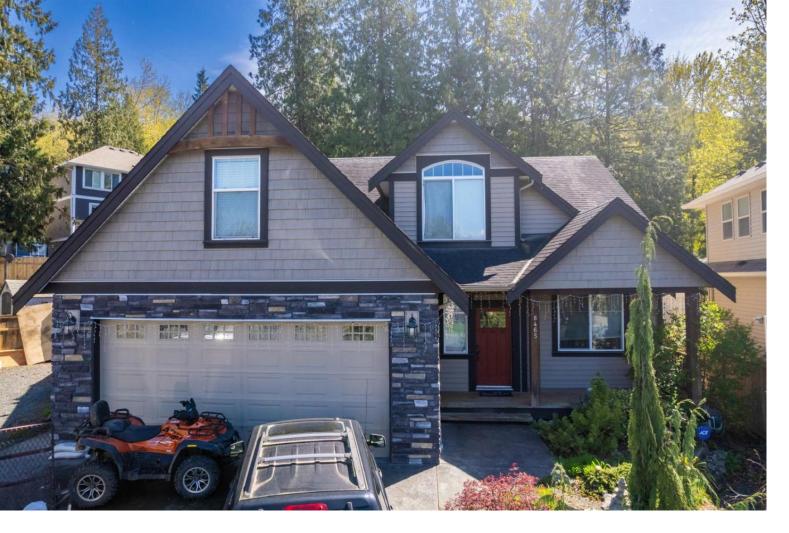

## 8465 BRADSHAW Place Chilliwack British Columbia

\$1,399,900

Amazing 6 bedroom 5 bathroom home in Eastern Hillsides on large 9600 sqft lot backing greenspace and Ford Creek. This 4352sqft home has PRIMARY BEDROOM ON MAIN. 16' High ceilings in living room with double-sided gas FP and large windows bringing nature into the home. Extensive use of HW flooring throughout the upper 2 floors. Open kitchen has tile, SS Appliances with gas range. Patio doors off dining room lead out to covered patio and access to the beautiful fenced yard. Large den on main with laundry/mud room and 22' x 21'9" garage. Upper floor has 2 bedrooms, a 4 pce bath, den and large loft used as a bedroom. Bsmnt has a huge 1937 sqft 2 bed and den plus 2 bath renovated suite with massive recreation room. Quiet Bradshaw Place is perfect for the growing family or investment property. \* PREC - Personal Real Estate Corporation (id:6769)