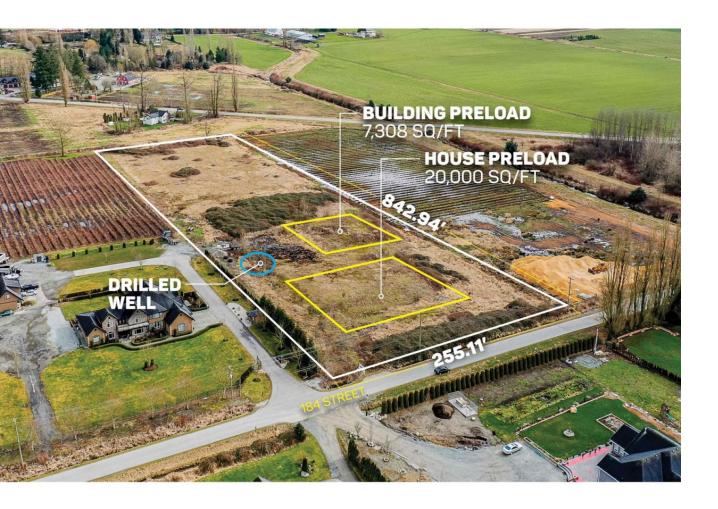

## 8476 184 Langley British Columbia

\$2,988,000

5 ACRES - PRELOADED AND READY TO BUILD in Port Kells. Ready to build a 5,400 SQ/FT Home on a 20,000 SQ/FT Pre-load pad and ready to build a Building on a 7,308 SQ/FT Pre-load pad. Great location to build your dream home and/or start a hobby farm. Fertile soil suitable for various crops, fruits & vegetables. Easy Access to Highway #15 (176 Street), Fraser Highway, Highway #1 (Trans-Canada), and Golden Ears Way. Close to all amenities. (id:6769)