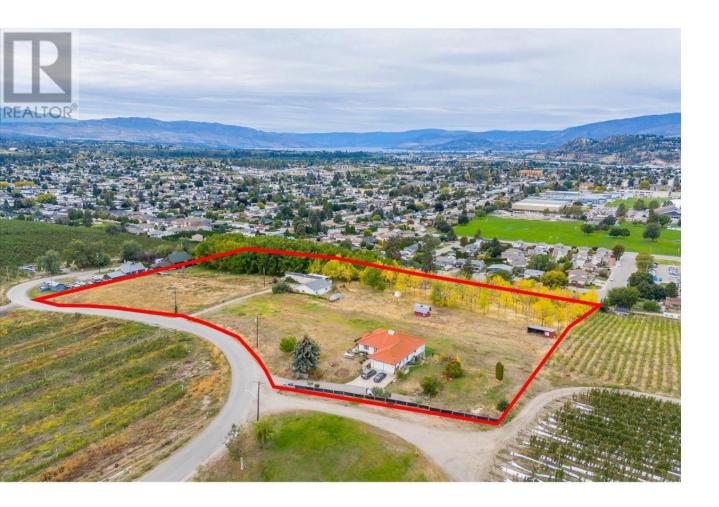

## 848 Webster Road Kelowna British Columbia

RARE 8+ ACRE ESTATE IN THE HEART OF RUTLAND NORTH! Prime central location! Just steps from Rutland Recreation Park and all levels of Rutland schools, elementary, middle, and senior secondary. You're also only a short drive to local restaurants, shopping, parks, and entertainment. This property practically borders developed residential areas and municipal services! This incredible property includes a beautiful 5-bedroom home, a 900+ sq. ft. modular home, and a generously sized workshop! The main residence has roomy living areas, a walkout lower level, and a spacious kitchen with a standalone island and stainless steel appliances! The 2-bedroom, 2-bathroom modular home (built in 2003) ideal for extended family, guests, or rental potential. The property is lined with mature black walnut trees, adding beauty, value, and a truly special natural feature. (id:6769)