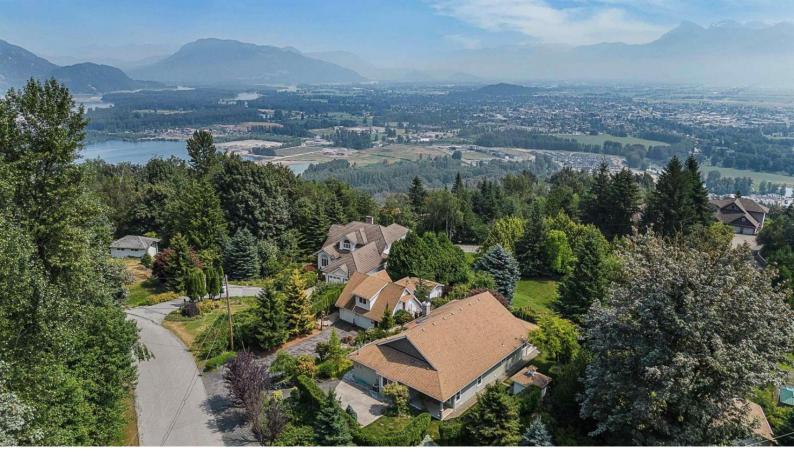

## 8480 HUCKLEBERRY Place Chilliwack British Columbia

\$1,499,900

RANCHER w/ 2 DETACHED SHOPS on a beautifully manicured 1.42-acre lot w/ SWEEPING VALLEY VIEWS! 8480 HUCKLEBERRY is a 1990 sq ft OPEN CONCEPT home focused on lavish retirement living w/ an oversized VAULTED GREAT ROOM w/ wood burning fireplace which is open to the spacious kitchen w/ ample storage, SS appliances, dual sinks, & QUARTZ counters. Step outside onto your covered view patio overlooking the valley floor, mountain ranges, & lush gardens. Large primary suite w/ w.i. closet & 5-piece ensuite w/ soaker tub. Secondary bdrm in house overlooks the entry courtyard & is perfect for an office! Guests? This property features a detached 700 sq ft studio suite w/ full bathroom, VP floors, & VIEWS! Cars? 2 detached shops offering almost 1400 sq ft of shop/parking w/ separate driveways! \* PREC - Personal Real Estate Corporation (id:6769)