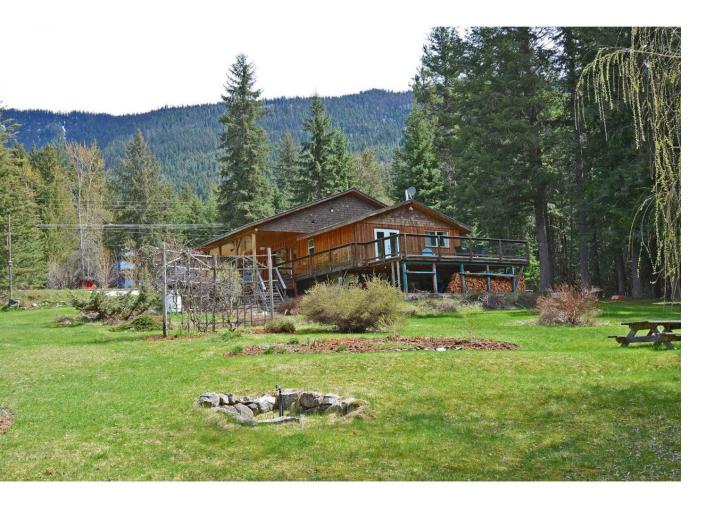

## 8481 HIGHWAY 6 Slocan British Columbia \$920,000

This remarkable property is a rare 49.2 acres of natural beauty. The expansive flat land is mostly forested with some clearings and a large landscaped yard complete with vegetable gardens, willow trees, fruit trees, flower beds, and multiple outbuildings. Bordering the Rail Trail, outdoor adventures are right at your doorstep, while stunning views of the Valhallas provide a picturesque backdrop to everyday life. The inviting home is well-maintained and comfortable offering 5-bedrooms and two bathrooms including the primary bedroom with French doors onto a large deck overlooking the yard and an ensuite. The custom kitchen features warm wood cabinets and modern amenities while the living room is a bright and inviting space. Downstairs offers two more bedrooms, additional storage, laundry and a wood stove. The property has multiple water licences and trails throughout and is only minutes from Slocan City and pristine Slocan Lake. (id:6769)