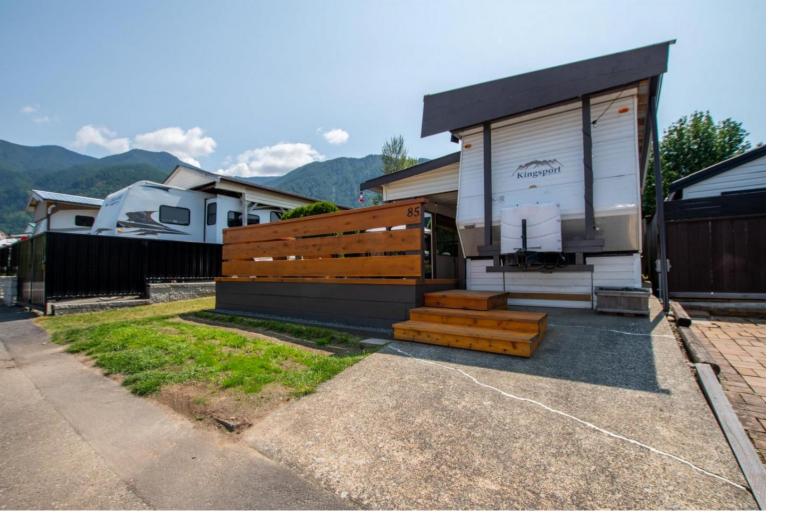

## 1436 FROST Road 85 Chilliwack British Columbia

\$124,900

Welcome to Cultus Lake Holiday Park! This Quaint site w/ RV is the perfect summer getaway. private lot in a great central location with tons of updates and thoughtful additions! Enjoy sunrise to sunset from your yard. You will love The beautiful setting of this park surrounded by mountains & trees, being centrally located, it is only a few minutes from Cultus Lake & Chilliwack. The park has a pool, large clubhouse, multiple parks & play areas for kids, showers, & laundry. Annual fees are \$1948 which include sewer, water, garbage, snow removal. (id:6769)