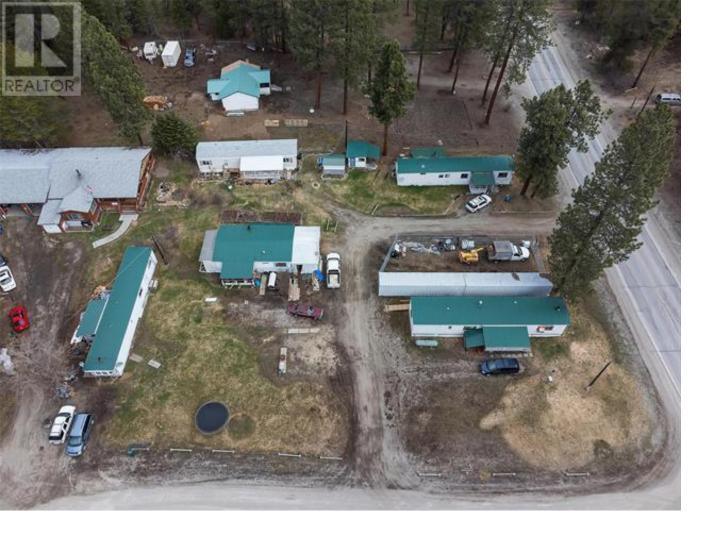

## 85 Ernest Avenue Beaverdell British Columbia

\$649.000

INVESTORS/RETIREE WANT TO BE! Mobile home park, Main home with 5 mobile homes, each home has 2 bedrooms and 1 bathroom, also has 10 storage lockers, 65,000 annual Gross income. Zero vacancy rate, Tenants are long term and amazingly work together to form their small community. Well produces plenty of water and has a water license, most tenants have their own gardens and the u/g sprinklers are on timers. Huge Shop for parking/projects/storage . 3 septic tanks to accommodate all residents. just a little over one hour to either Osoyoos or Kelowna . Less than an hour to Big White or the Midway border crossing (id:6769)