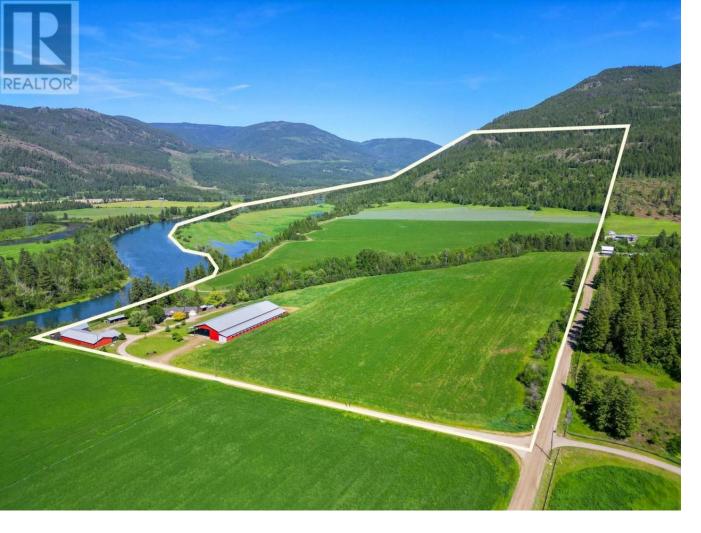

## 850 Fortune Road Spallumcheen British Columbia

\$6,250,000

Exceedingly rare legacy holding - over 320 acres of prime farmland fronting on the Shuswap River, just 5 minutes from downtown Enderby and 30 minutes from Vernon Hospital. This exceptional estate offers scale, natural beauty, agricultural productivity, and equestrian potential—all in a highly accessible yet private setting, removed from major highways and thoroughfares. A spacious walk out rancher with potential for nearly 4600 sf & 429 sq ft attached garage, offers comfortable living with room to grow. Outbuildings include a 4000 sf shop with an attached vintage prairie barn and pole barn (approx 207' x 122' ft), ideal for variety of farming ventures, hay storage, or equestrian use. More than 100 acres of cleared, arable fields with an additional 75 acres available seasonally, primarily in hay production. Ricardo Creek also meanders through. The balance of the property is treed, much of it still accessible, and a significant portion of the hillside lies outside of the Agricultural Land Reserve (ALR). Rolling pastures framed by breathtaking river and mountain views, will leave you thinking you are gazing at a National Geographic spread. The majority of the property is in the ALR, which allows for a 2,000 sq ft secondary homes on parcels of this size, making it ideal for multi-generational living or future expansion. This is a once-in-a-generation opportunity to acquire a property of this scale, calibre, and proximity to services. Backs onto thousands of acres of crown land. (id:6769)