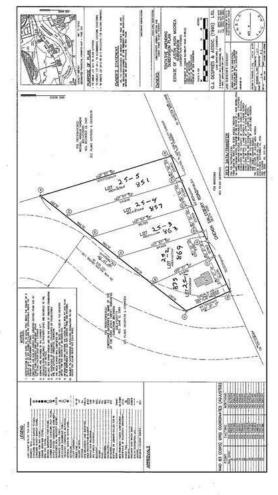

## Moncton New Brunswick

\$139,000

Build your dream home on an extra large lot within City limits and on a country setting. Buyer will assume Taxes based on assessment of current PID/PAN. Adjustment will be made and lots subdivided and new PID will be assigned before closing. Seller will entertain offers on a package deal for all the land including the house. Potential to rezone for multi units Land is subject to HST if sold separately. (id:6769)