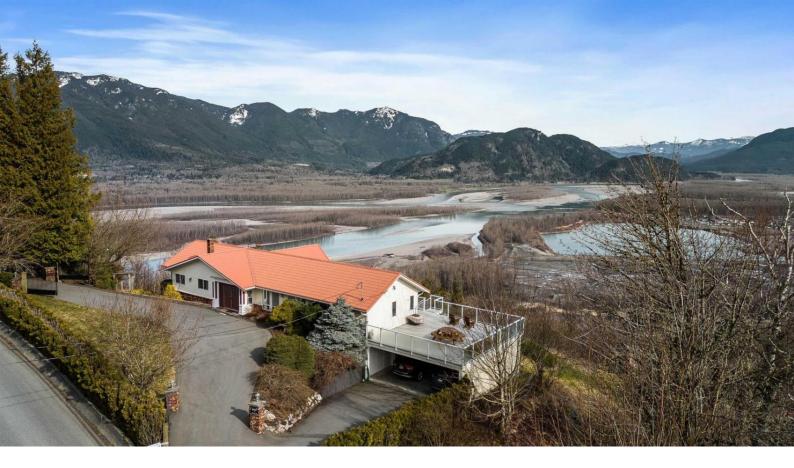

## 8519 GRAND VIEW Drive Chilliwack British Columbia

\$1,899,000

PAMORAMIC VALLEY & FRASER RIVER VIEWS from this RENOVATED RANCHER w/ 4 CAR GARAGE. Sitting on a 3.11 acre lot in prestigious Grand View Estates, this 4 bdrm rancher w/ WALKOUT BSMT home is perfect for your retirement lifestyle! Enjoy a SPRAWLING main floor layout w/ open concept MODERNIZED KITCHEN w/ solid oak cabinets, granite counters, SS appliances, & access to the OVERSIZED COVERED VIEW PATIO! Whether it's a morning coffee overlooking Mt.Cheam or a glass of wine watching the sun set over the Fraser View- this is the BEST LOCATION. Floor to ceiling windows & cultured stone fireplace. Walkout bsmt w/ partial suite & access to lower covered patio w/ HOT TUB. 2019 furnace, AC, hot water on demand, newer asphalt driveway, & 2021 garage addition w/ patio. STUNNING PROPERTY- a MUST SEE! \* PREC - Personal Real Estate Corporation (id:6769)