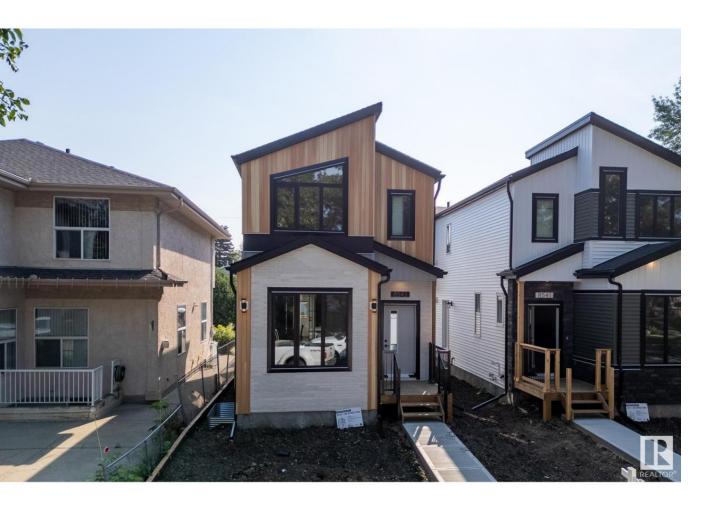

## Edmonton Alberta

\$687,900

BRAND NEW INFILL IN BONNIE DOON built on long 150' LOT! Built with high end finishings and fixtures. Great location, walking distance to multiple coffee shops, restaurants, Schools, Downtown and Whyte Avenue! This brand new CERTIFIED BUILT GREEN infill home (SAVE ON UTILITY BILLS) was thoughtfully designed by Urban Pioneer Infill. Unique main floor office/Den/Playroom with large glass wall/door to allow tons of natural light into the home. The kitchen boasts beautiful cabinetry & a large island with an eat-up bar. Walk in mudroom behind the kitchen and 2 Pc Bath. 3 great-sized bedrooms can be found upstairs including the master suite with high ceilings and features a stunning ensuite and WIC. Convenient upper laundry and a 4-pce bath complete the upper level. The home has a SEPARATE ENTRANCE leading to the unfinished basement with 9' ceiling height, so a Legal income suite would be possible! Double detached garage is included. Don't miss out on this UNIQUE HOME! (id:6769)