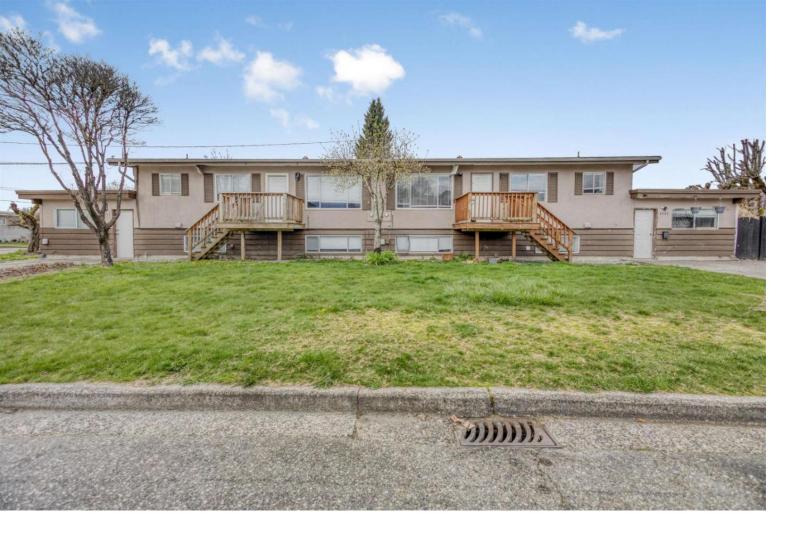

## 8545 SOUTHLANDS Crescent Chilliwack British Columbia

\$1,424,900

ATTENTION INVESTORS! Ideal for investors or homeowners seeking rental income for shared family living or an investment to hold and watch the equity grow. This stunning property boasts a third and fourth suite in the lower level, offering generous income potential of \$6500+. Each side features 4 bedrooms, 2 bathrooms with main floor living. Large yard for each side, the lot is almost 11,000 sqft with 125 ft of frontage! Located near schools, shopping, and recreational facilities, ensuring convenience for tenants and maximizing rental potential. Don't miss out on the chance to own this amazing investment opportunity. BOOK YOUR PRIVATE SHOWING TODAY.OPEN HOUSE JUNE 23, 2:00-4:00 (id:6769)