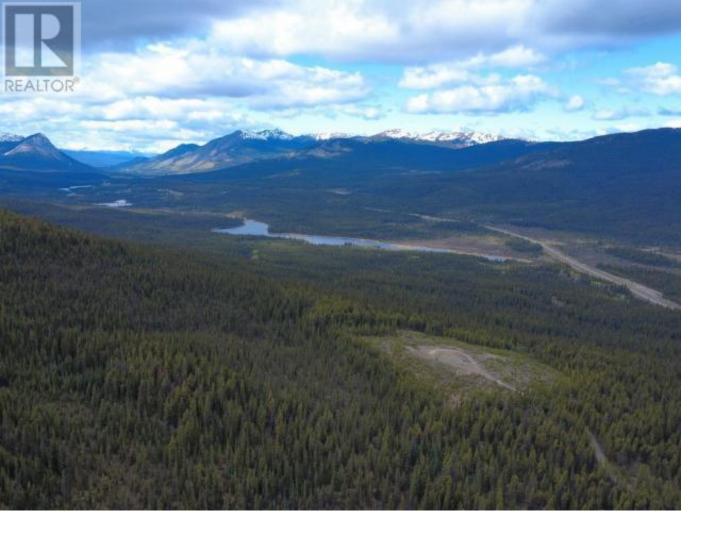

## Teslin Yukon

\$279.000

Just one hour from Whitehorse, this incredible 8.26-acre property (600' x 600') offers the perfect blend of privacy, scenery, and accessibility. Set in a peaceful rural setting, the lot is easily reached by an established road and already has power on site—a rare and valuable feature for a remote property. Whether you're looking to build a private retreat, recreational getaway, or a year-round home, this expansive parcel offers endless potential. Don't miss this unique opportunity to own a sizeable piece of Yukon wilderness with excellent access and infrastructure already in place. (id:6769)