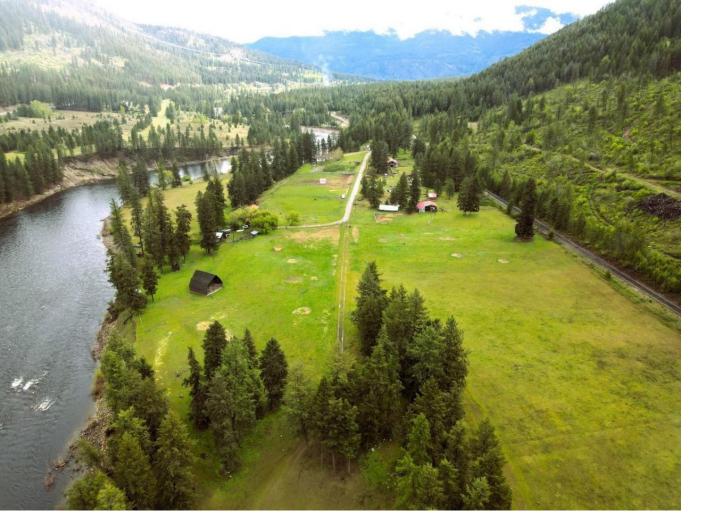

## 855 PONDEROSA DRIVE Christina Lake British Columbia

\$1,699,000

250 acre ranch with 1.9 km of outstanding frontage on the beautiful Kettle River. 10 mins Christina Lake & 5 mins to the Golf Course. The Kettle River to the north and US border to the south, this is the epitome of privacy. Growing conditions that allow you to produce almost any crop. Multiple farm outbuildings. Fenced & X-fenced paddocks for livestock or equestrian set up. Modest 2,495 ft.2 home w/ main floor & basement. The river is awesome, the resident rainbow trout willing to take a well-placed fly, and the warm summer days will find you swimming in one of the multiple swimming holes. The river frontage has multiple sandy beaches with fire pits. West end of the property is well-treed & has a fantastic camping area along the river with enough space for 5 or 6 RVs. Backs on 1 00's acres of crown land. 4 season recreation. Christina Lake is the warmest tree lined lake in Canada. Call listing realtor for details. (id:6769)