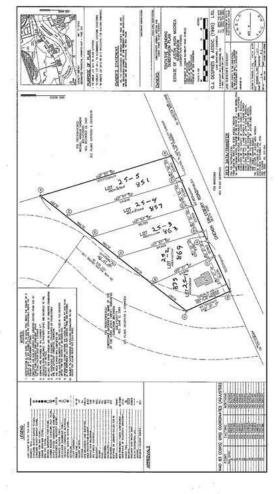

## Moncton New Brunswick

\$132,000

Build your dream home on an extra large lot within City limits and on a country setting. Buyer will assume Taxes based on assessment of current PID/PAN. Adjustment will be made and lots subdivided and new PID will be assigned before closing. Seller will entertain offers on a package deal for all the land including the house. Potential to rezone for multi units Land is subject to HST if sold separately. (id:6769)