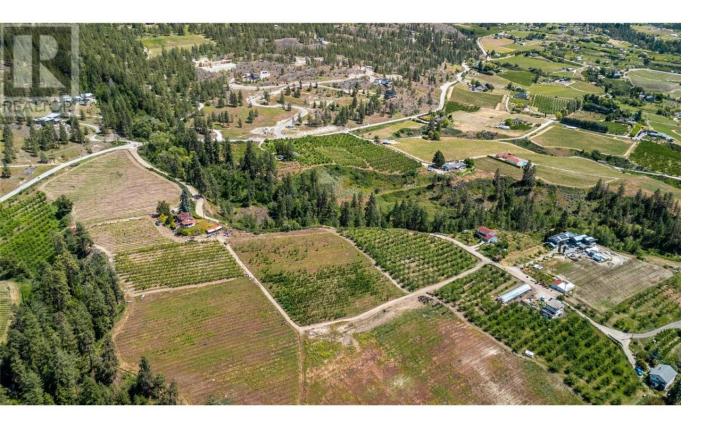

## 859 Languedoc Road Naramata British Columbia

\$1,150,000

Presenting a truly lovely acreage with sweeping lake views, in a private setting yet easily accessible and ready for building a new home. Currently in apples this is an organic orchard with fertile land which is ready for a variety of new crops. Come and soak up the lake view and rural setting, you will not be disappointed. If you are searching for a unique setting for a home on the Naramata Bench then look no further. (id:6769)