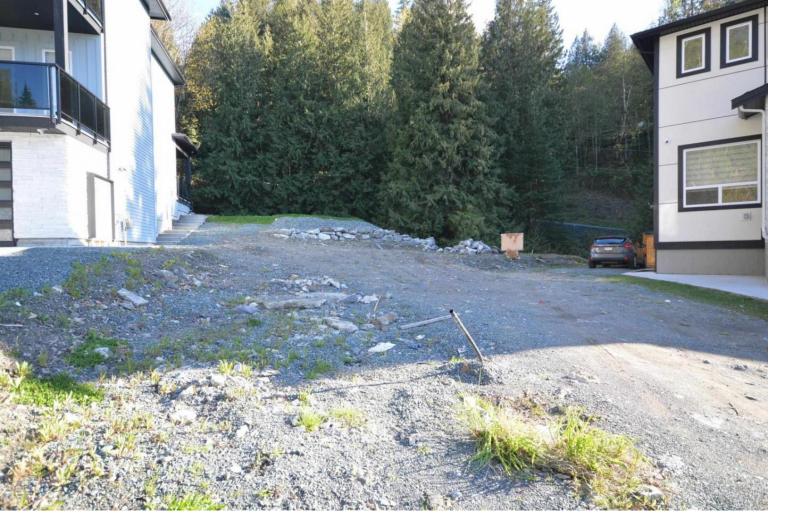

## 8593 FOREST GATE Drive Chilliwack British Columbia

\$569,900

PERFECT for your dream home! 7398 sq. ft. building lot available in the heart of Chilliwack's Eastern hillside. Large lot located at the end of a cut-de-sac. Sitting on a very quiet, private and peaceful cul-de-sac and build your dream home! (id:6769)