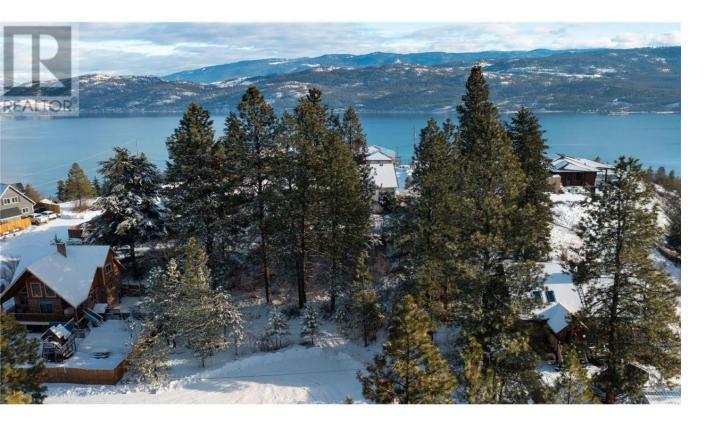

## 86 Alder Drive Vernon British Columbia

\$92,000

Priced well below assessed value! Private building lot in a semi-rural area, in a quiet cul-de-sac in Westshore Estates subdivision. Located halfway between Vernon and West Kelowna, and close to parks, trails, waterfront access and beaches. No timeline to build, no GST and you can bring your own builder! Proposed house design and plans available for an additional fee. Water, power and cable at lot line. Septic system required. Inquire for more details before its gone! To obtain additional information about this listing please visit our website. (id:6769)