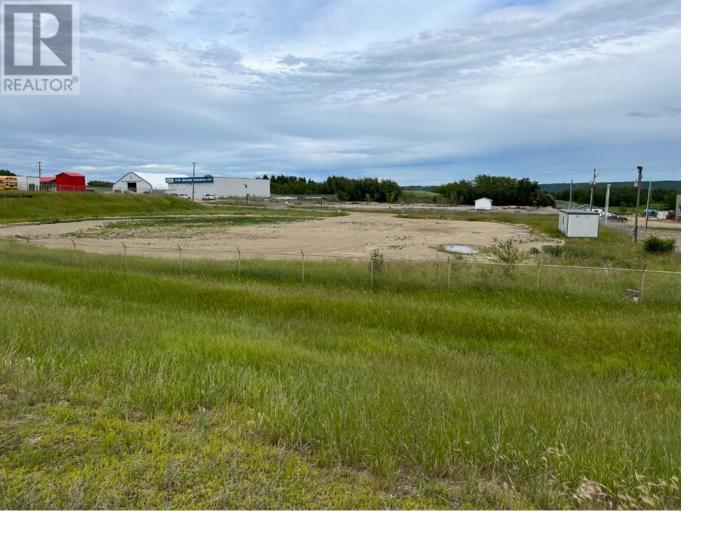

## 8606 75 Street Peace River Alberta \$139,000

Prime light industrial lot located along Weberville road in the industrial park on the edge of town. Great highway exposure could be perfect for your venture. Located in the middle of several other businesses. Call for details (id:6769)