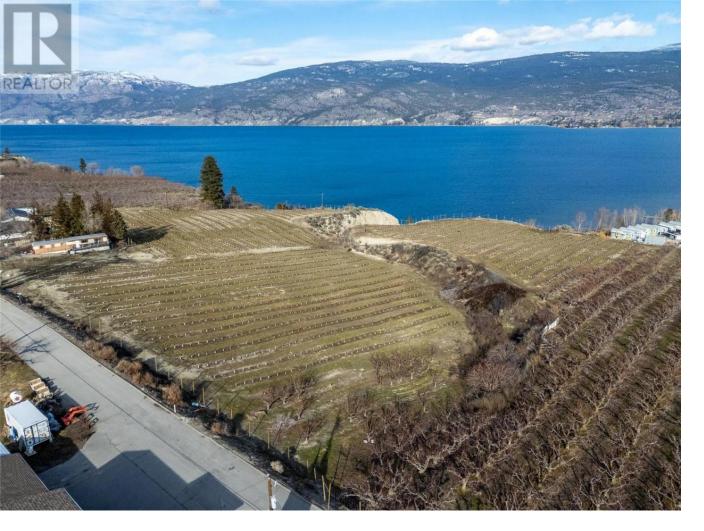

## 8607 FRONT BENCH Road Summerland British Columbia

\$1,899,000

Experience breathtaking views of mountains and lakes from this exceptionally private 9.5-acre plot. Located just minutes away from downtown Summerland and a convenient 10-minute drive to Penticton, this parcel comes with recent Geotech reports, making it ready for the construction of your dream home. With multiple potential home sites on the property and the addition of 6.5 acres of sentennial cherries planted in 2023, the opportunities are limitless. Revel in a setting that is truly unparalleled! The trailer on the property is being sold as is. (id:6769)