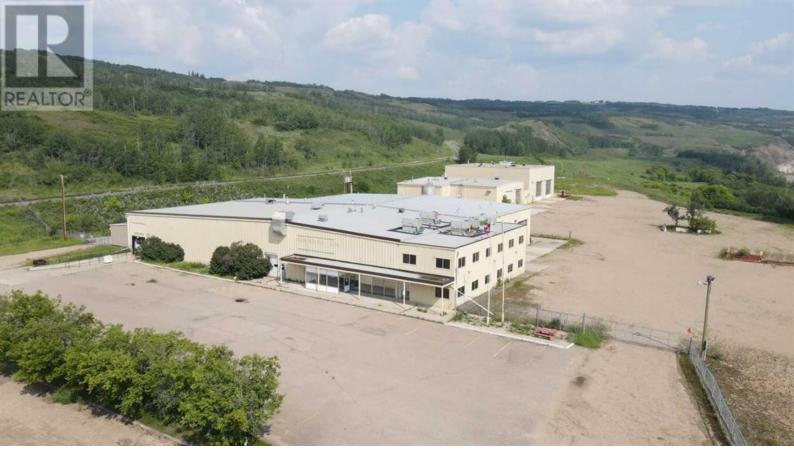

## 8610 87 Avenue Peace River Alberta

\$1,500,000

Large industrial property located in Peace River AB on 10.78 acres with 2 buildings. The main building has the offices, reception, warehouses and bays while the second building has wash bay, parts, work bays and offices. There are approximately 19 offices, 2 large boardroom, 7 office cubicles and a front reception area - including the second floor area there is a total of ~ 11,000 sq ft of space that includes 4 bathrooms and a large change room. There is also attached with the main building a parts room of ~5100 sq ft and a warehouse loading/storage area ~2800 sq ft. The work bays attached to the main building offer over 9000 sq ft with 2 drive through bays 128 feet long with 4 - 16 X 16 OHD, a ceiling height of 26 feet and a clearance height of 18 feet to the bottom of the cranes, 2 - 6 Ton cranes and 2 - 4.4 Ton cranes and a wash bay 24 X 40. There are multiple bathrooms, eyewash stations, change rooms and storage room throughout as well. The second building is approx 14,000 sq ft with 2 drive through bays 90 feet in length and have 4 - 22 X 20 OHD, a ceiling height of 33 feet and a clearance height of 25 feet to the bottom of the cranes, a 15 Ton crane and a 10 Ton crane plus assorted storage, rooms, office areas, bathrooms etc. There is also a 90 X 24 wash bay, a 40 X 90 work area with 3 - 1/2 Ton cranes and 1 - 5 Ton crane. The yard is fenced and has security gate at each end, a loading ramp, 70+ electrified parking stall and 10-12 customer parking stalls. This is a perfect property for a company with large equipment, heavy duty mechanics or heavy equipment sales, rentals and repairs. (id:6769)