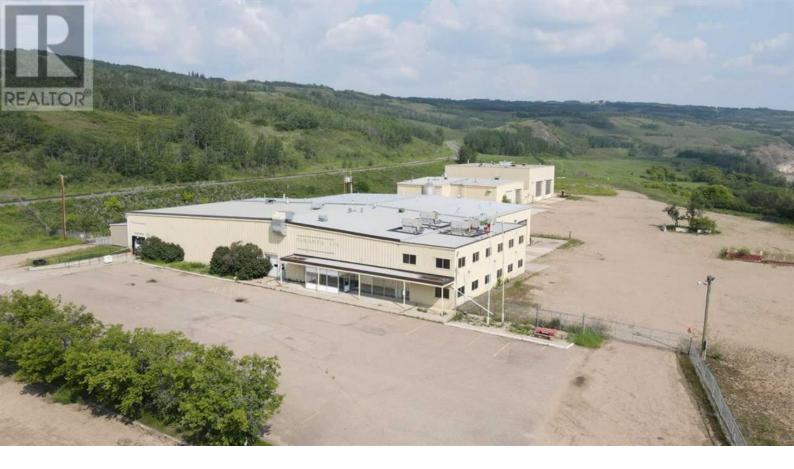

## 8610 87 Avenue Peace River Alberta

\$2

This property is now available for a lease option as well - vendor will consider renting out individual buildings, portions of buildings, individual bays and portions of the land. If the complex is too much for one company then the vendor will look at all options for partial occupancy of offices, storage areas, individual bays and section of the land. Any and all options will be considered......If you have an idea but dont need 44,000+ sq ft look through this property and see if a portion will work. Large industrial property located in Peace River AB on 10.78 acres with 2 buildings. The main building has the offices, reception, warehouses and bays while the second building has wash bay, parts, work bays and offices. There are approximately 19 offices, 2 large boardroom, 7 office cubicles and a front reception area - including the second floor area there is a total of  $\sim$ 11,000 sq ft of space that includes 4 bathrooms and a large change room. There is also attached with the main building a parts room of ~5100 sq ft and a warehouse loading/storage area ~2800 sq ft. The work bays attached to the main building offer over 9000 sq ft with 2 drive through bays 128 feet long with 4 - 16 X 16 OHD, a ceiling height of 26 feet and a clearance height of 18 feet to the bottom of the cranes, 2 - 6 Ton cranes and 2 - 4.4 Ton cranes and a wash bay 24 X 40. There are multiple bathrooms, eyewash stations, change rooms and storage room throughout as well. The second building is approx 14,000 sq ft with 2 drive through bays 90 feet in length and have 4 - 22 X 20 OHD, a ceiling height of 33 feet and a clearance height of 25 feet to the bottom of the cranes, a 15 Ton crane and a 10 Ton crane plus assorted storage, rooms, office areas, bathrooms etc. There is also a 90 X 24 wash bay, a 40 X 90 work area with 3 - 1/2 Ton cranes and 1 - 5 Ton crane. The yard is fenced and has security gat...