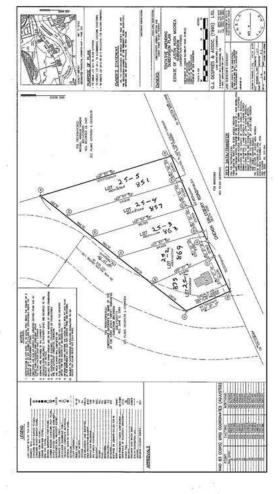

## Moncton New Brunswick

\$94,500

Build your dream home on an extra large lot within City limits and on a country setting. Buyer will assume Taxes based on assessment of current PID/PAN. Adjustment will be made and lots subdivided and new PID will be assigned before closing. Seller will entertain offers on a package deal for all the land including the house. Potential to rezone for multi units. This lot has a Paved Driveway. Land is subject to HST if sold separately. (id:6769)