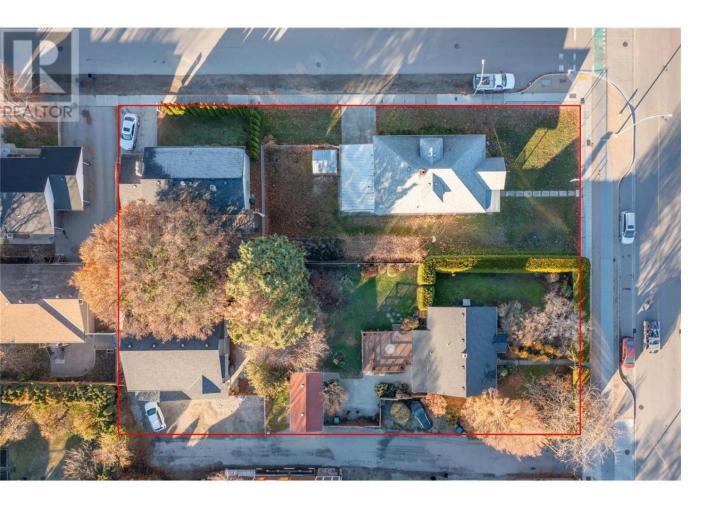

## 869 Saucier, 879 Saucier Avenue Kelowna British Columbia

\$3,900,000

Four titles, 4 properties. See residential listings (10318405, 10318376, 10317962, 10317965) This is a land assembly. Total list price is \$3,900,000. When making an offer, please know that each lot/property has its own price. Prices/PID's are as follows. 1754 Ethel Street (012-584-452/\$1,150,000) 1770 Ethel Street (011-332-258/\$1,250,000) 869 Saucier Ave (027-581-055/\$600,000) 879 Saucier Ave (027-581-063/\$900,000) PRIME 4 lot (0.73 acre) assembly with unique laneway access. This property is filled with future opportunities! With the unveiling of the new Official Community Plan, this assembly's zoning has been upgraded to C-NHD,1.15 FAR within the MF2 bylaw and has several stacked townhouse design concepts comprising 35 to 45 units each. (id:6769)