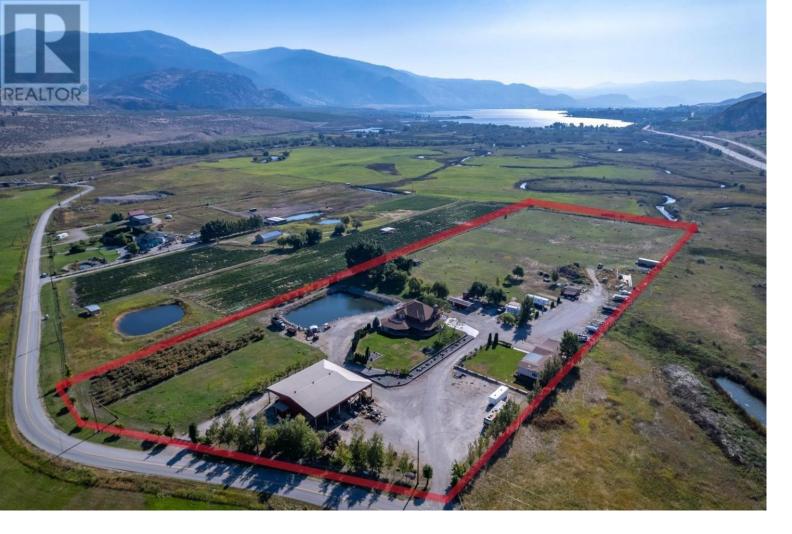

## 8705 ROAD 22 Road Oliver British Columbia

\$5,950,000

This 12.63-acre estate is your Gateway to Wine Country, offering a unique blend of luxury, comfort, and versatility. Perfectly set up for a bed and breakfast, the main house boasts nearly 5,000 sq ft of living space with 4 spacious bedrooms, all with private bathrooms, offering ultimate convenience and privacy. A state-of-the-art geothermal system provides energy efficiency and comfort year-round. In addition to the main house, the property includes 6 full hook-up RV sites complete with an outdoor kitchen, his and hers toilet/shower block, and laundry facilities. The secondary home, perfect for extended family stays or rental opportunities, offers 2 bedrooms and 2 bathrooms, providing a cozy and functional living space. A massive 65 x 40 x 18 shop, featuring a fully equipped 1 bedroom, 1 bathroom suite upstairs, adds to the property's versatility. The estate also includes fruit trees, as well as a picturesque pond, adding to its charm and offering serene spots for relaxation with multiple outdoor seating areas. With all power lines underground, the views remain unobstructed, and the neighboring nature trust land ensures no close neighbors, preserving the tranquil atmosphere. Zoned for agriculture but not in the ALR, this property provides numerous possibilities for farming or other agricultural pursuits. Combining luxury living with the potential for income generation, this beautifully maintained estate offers a peaceful and private location. (id:6769)