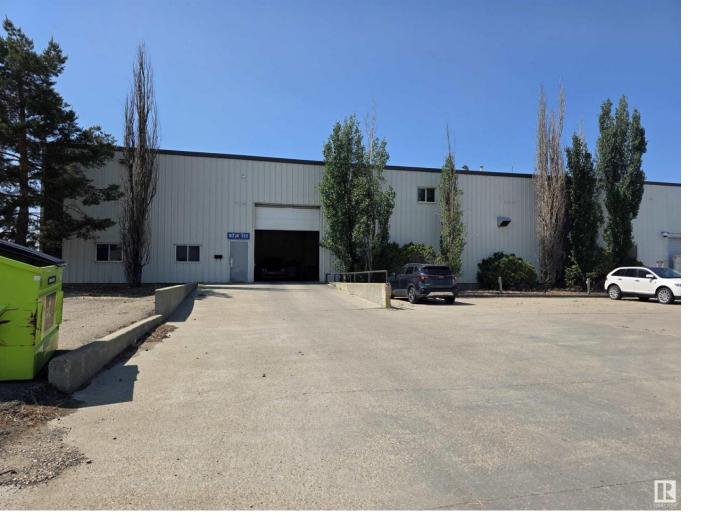

## Fort Saskatchewan Alberta

Wonderful Commercial Building with built out office space, large warehouse space, new air exchange and fenced yard. Easy access to highway corridors make this an ideal location for anyone needing a mix of warehouse, office and secure yard within City limits. (id:6769)