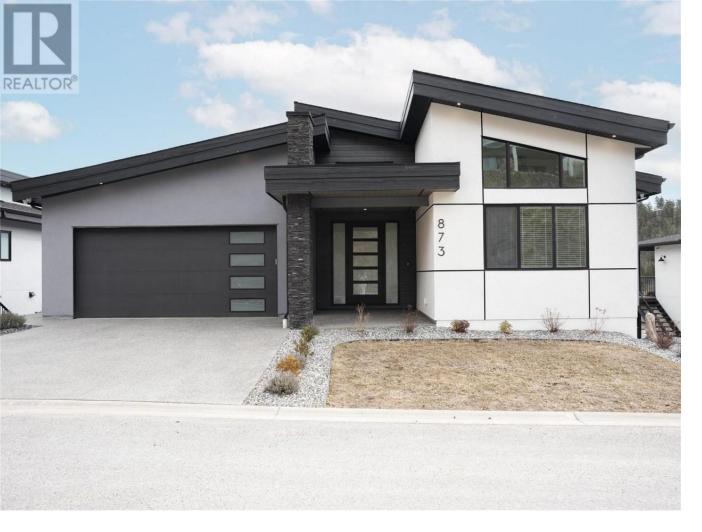

## 873 Royal Troon Lane Kelowna British Columbia

\$1,475,000

Motivated Seller has priced this gorgeous Black Mountain Walkout Rancher significantly less than what it was purchased for, seeking a quick sale with quick possession! GST has already been paid in this lightly lived in home. With an oversized lot, it allows for 6 vehicles off street, an area large enough for a modest pool and or hot tub, plus a lower covered patio area to enjoy the views. Located near the end of a cul-de-sac and a walking trail, there is minimal traffic and plenty of privacy. The captivating mountain views and natural light abound with the massive vaulted ceilings and oversized windows. The spacious main level offers a great room concept ideal for entertaining indoors or on the oversized covered patio, easily accessed by the sliding doors. A scullery and spacious mudroom, laundry room, provide convenience and ample storage. The primary bedroom has its own access to the deck, a massive ensuite and a walk in closet. A 2nd bedroom, or large office, has vaulted ceilings and a large closet. The full 3 piece bath complete this level. The lower walkout level provides a spacious recreation and family room, complimented with a wet bar and two beverage fridges. 2 additional bedrooms and a 4 piece bath are perfect for an extended family or guests. A mortgage helper legal 1 bedroom suite is self contained and has access off the side of the home. (id:6769)