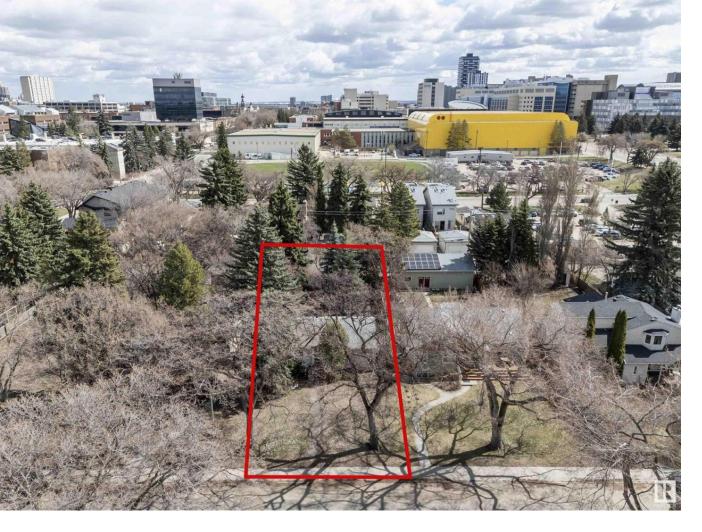

## Edmonton Alberta

\$960.000

Incredible Opportunity to BUILD in Windsor Park! 55 FEET WIDE by 150 FEET DEEP. The lot is currently subdivided into two  $*27.5 \times 150$ FT. Lovely location for two homes or possibly an 8PLEX Property so close to EVERYTHING: University of Alberta, the River Valley, Downtown, and Public Transit. (id:6769)