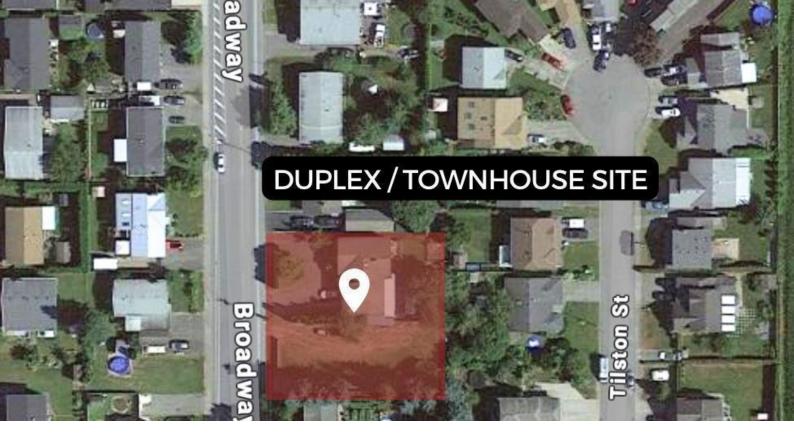

## 8742 BROADWAY Street Chilliwack British Columbia

\$1,499,900

DEVELOPER/INVESTORS ALERT! This 19,166sq.ft. lot is the perfect development site for investors, builders and developers to hold, subdivide or build out. The OCP is RM (Residential Medium Density). Option 1- Build up to 9 townhome units. Option 2- Subdivide to build 2 duplexes with 2 laneway units. Buyer to verify if deemed important. Contact us to find out more information about this opportunity before it's SOLD! (id:6769)