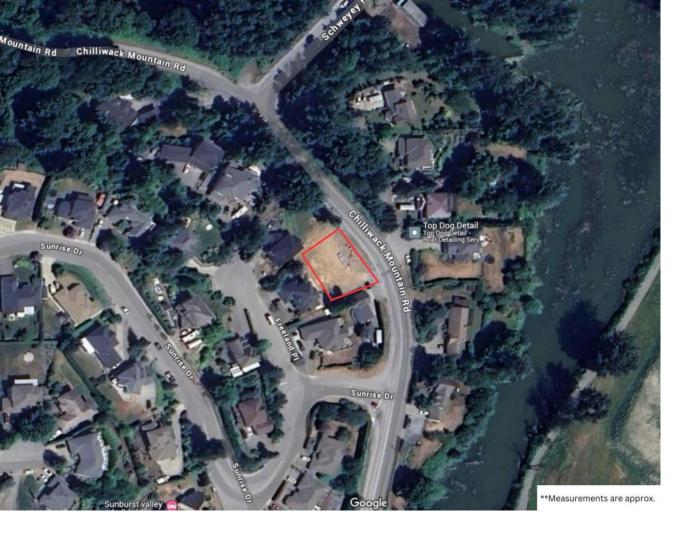

## 8743 CHILLIWACK MOUNTAIN Road Chilliwack British Columbia

\$719,000

Get ready to build your forever home here! LARGE 0.24 acre lot right in the prime area of Chilliwack Mountain. This 10,525 sqft parcel is fully functional, offering boundless possibilities. A QUICK 3-minute drive to HWY 1 and ONLY 5 minutes drive to downtown Chilliwack. You can not beat this CENTRAL LOCATION. There is potential with new legislation coming to capitalize on Chilliwack's growing demand with future development. Buyer to verify development potential with City of Chilliwack. Building plans available. Seize the opportunity to bring your vision to life! Make it happen here! Call today for more information! (id:6769)