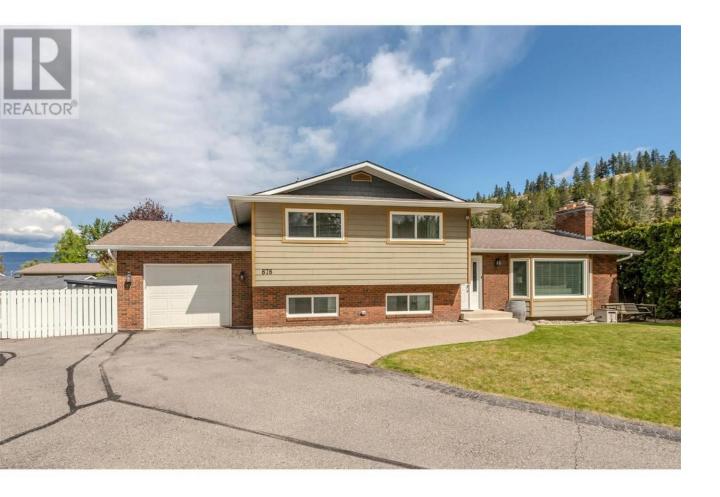

## 878 Roma Court Kelowna British Columbia

Discover your dream home, set upon a Generous .23-acre lot within a serene single-family residential Lower Mission community. This renovated 4 bedroom, 3 bath home, with Impressive Primary Suite, Bedroom size walk-in closet & Ensuite, is tucked away on a guiet cul-de-sac. Offering the perfect blend of Style, Accessibility & Tranquility is conveniently located walking distance to Schools, Parks & a Bird Sanctuary! Step inside to find a thoughtfully designed split floorplan, ensuring everyone in the household has their own space to unwind, whether it's curling up with a good book, breaking a sweat on the treadmill, catching a movie in the rec room or hosting gatherings with friends & family. Outside is your own private oasis, where the flat landscape of the property beckons with lush green lawns perfect for a game of catch or a picnic. Rain or shine, indulge in the luxury of a year-round hot tub under the shelter of 1 of your beautiful gazebos ~ an ideal setting for relaxation & entertainment! With ample room for outdoor seating & a BBQ area, you can effortlessly host summer cookouts to create lasting memories with loved ones. The residence allows an abundance of space for your outdoor lifestyle, with room to accommodate a pool & plenty of parking for vehicles, RVs, & extra storage for your Okanagan adventure equipment. Don't miss this opportunity to embrace the ultimate lifestyle of comfort, convenience & outdoor enjoyment in one of Kelowna's most sought-after neighborhoods. (id:6769)