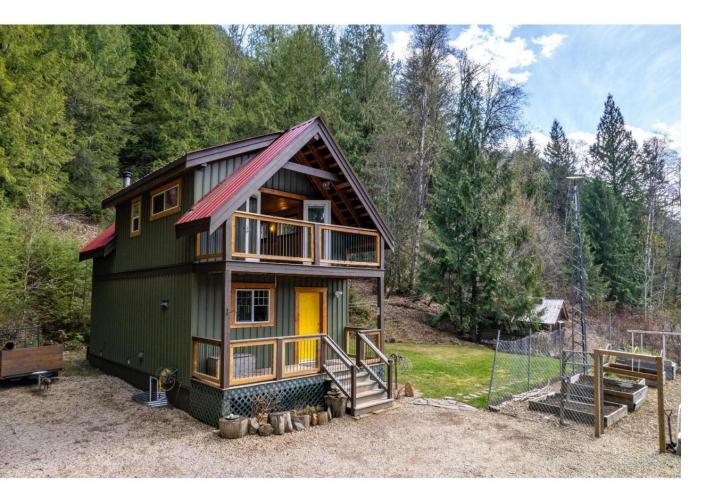

## 8788 HIGHWAY 6 Silverton British Columbia \$629,000

Discover your quintessential Kootenay lifestyle retreat nestled amidst picturesque landscapes. This charming post and beam residence spans over 15 acres of mountain seclusion, offering breathtaking vistas of the Valhalla mountains. Conveniently located just 10 minutes away from the amenities of New Denver and Silverton, and within an hour's reach of Nelson, Castlegar airport, and Nakusp Hot Springs, this haven combines privacy with accessibility. Step into the sun-filled main floor, where a spacious country kitchen and living area welcome you. Double French doors seamlessly connect the indoors to the south-facing deck. A Blaze King wood stove stands ready to dispel winter chills, complemented by main baseboard heating throughout. Drawing from a gravity-fed creek system, the residence ensures a steady supply of pristine mountain water. Ascend to the top floor to find a loft-style master bedroom, complete with its own deck accessible via a second set of French doors. Start your day with a cup of coffee, admiring the surrounding splendor. This level also features a generous walk-in closet, a designated study area, and a bathroom adorned with a claw-foot tub. Venture downstairs to the finished basement, where a second bedroom, a three-piece bath, and a laundry area await. Adding to the property's allure is an auxiliary "tiny home" structure, perfect for accommodating guests. Outside, cultivate your own bounty with a passive solar 'earth battery' greenhouse and thriving garden. This is your private paradise! (id:6769)