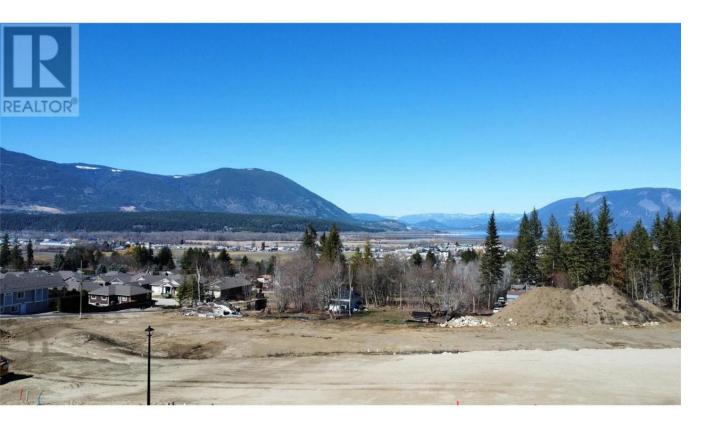

## 880 25 Avenue Salmon Arm British Columbia

Welcome to Woodland Heights, the premier neighbourhood nestled just off Foothill Rd in beautiful Salmon Arm. These freehold lots provide the perfect canvas for crafting your dream home, with zoning options allowing for suites to maximize flexibility and value. Imagine waking up to panoramic views of Shuswap Lake and the majestic mountain ranges, with the tranquility of Mount Ida as your backyard. With convenient access to two malls and Blackburn Park within walking distance, enjoy the best of urban amenities while still being surrounded by nature. As an added bonus, Woodland Heights is adjacent to dedicated city green space, offering endless opportunities for outdoor adventures and exploration. With Salmon Arm's abundant recreation opportunities including boating on Shuswap Lake, hiking in the nearby mountain ranges, and visiting local wineries—all while being just about an hour away from Kelowna's international airport—investing in the Shuswap isn't just about buying a home; it's about buying into a lifestyle. Take advantage of our preferred builders or bring your own with approval, and start living the life you've always dreamed of in Woodland Heights. Don't miss out on this opportunity to experience the perfect blend of convenience, luxury, and natural beauty - schedule your viewing today! (id:6769)