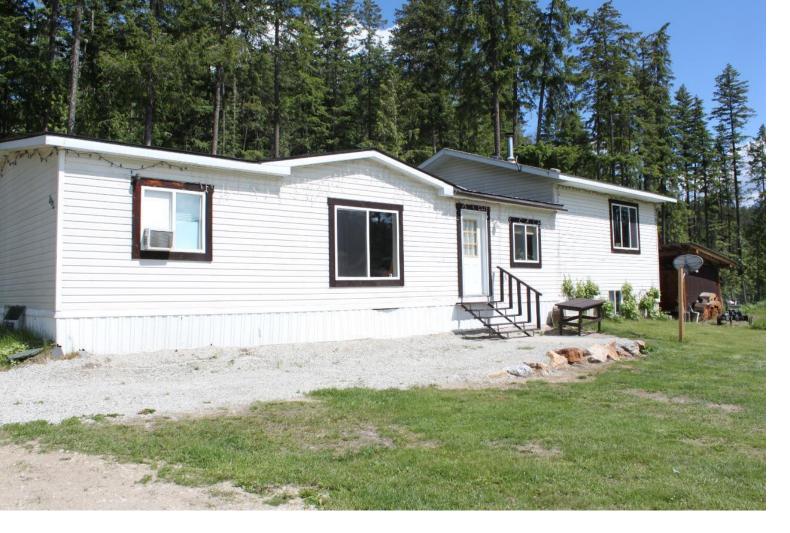

## 880 ALEXANDER ROAD Nakusp British Columbia

\$599,00C

Private setting! Beautiful mountain views! Adjacent to the winery! Crown land just on the other side of the driveway! The acreage has some cleared areas, trees, a pond, and plenty of room for your gardens and pets too! 1575 sq. ft. 3 bedroom home, with a 520 sq. ft. basement, which would could be finished to a rec room or just use for storage. The main floor has the kitchen/eating area plus large living room, master bedroom with full ensuite bath, a 2nd bedroom, main bath, and the back entry/laundry. Upstairs has a sitting room area, a 3rd bedroom, and office space. Vaulted ceilings, a skylight in the kitchen and the main bath. Detached 24' x 36' garage for your vehicle and toys. Water is a gravity system, but there is a possibility of hooking up to the municipal water system. Just a short drive to downtown. (id:6769)