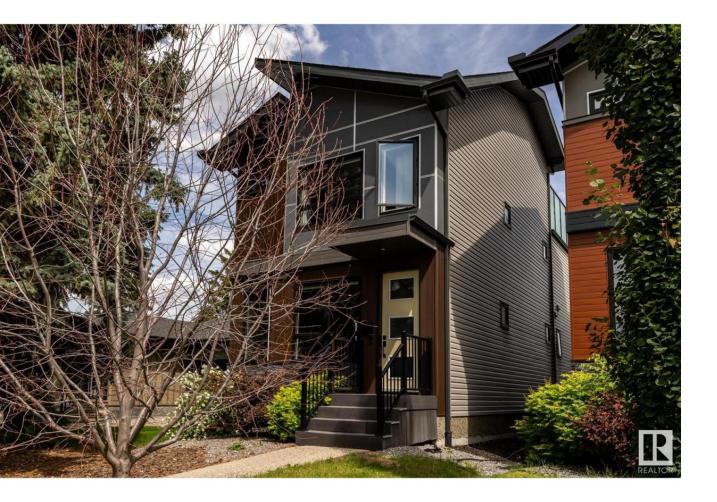

## Edmonton Alberta

Timeless built home in Parkview with over 2,700 sq ft of smart, functional living. Engineered hardwood, quartz counters, black stainless appliances, and custom maple cabinetry set a clean, modern tone. Open main floor with fireplace, plus built-in cubbies and a 2-piece bath. Window coverings already installed on main and upper levels. Upstairs has 3 bedrooms, full bath, laundry, and a primary suite with custom wardrobes and a spa-style ensuite. Third floor bonus room with wet bar, half bath, and rooftop patio with gas hookup. Basement is fully finished with 4th bed, bath, and rec space. Extras include smart home wiring with iPad control, on-demand hot water, water softener, radon mitigation, LED lighting, and garage attic storage. Fully fenced and landscaped. Walkable to parks, schools, and Bon Ton Bakery. This one's built right! (id:6769)