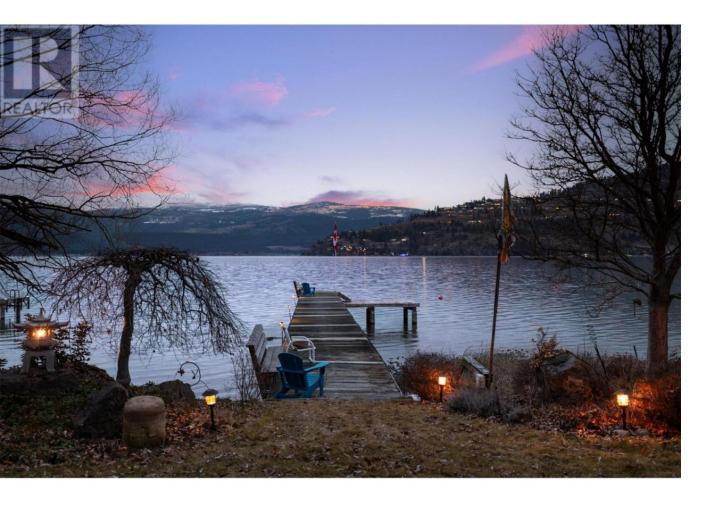

## 8809 Okanagan Landing Road Vernon British Columbia

\$3,980,000

A rare opportunity to own a custom gated waterfront estate on 0.70 acres of Okanagan Lake shoreline. Offering over 3,900 sq. ft. of living space and 270 ft lake frontage. This exceptional 4-bed, 4-bath residence is designed for seamless indoor-outdoor living, breathtaking views, and absolute privacy. Inspired by Feng Shui design principles, balance and harmony flow through every space. As you enter the home, expansive lake views draw you into the main level. The living room, formal dining room, family room, and primary suite are all perfectly positioned to maximize the stunning waterfront setting. High18-ft ceilings with skylights flood the space with natural light, while a gas fireplace adds warmth and sophistication. The gourmet kitchen is a chef's dream, boasting custom Brazilian granite, premium stainless-steel appliances—including a Viking commercial-grade range, dual KitchenAid wall ovens, and an Ultraline gas cooktop—and a spacious breakfast nook leading to a sunlit solarium. An outdoor kitchen with a sink, BBQ, and gas wok cooktop makes al fresco dining effortless. The main-level primary suite is a true retreat, featuring a luxurious 6-piece ensuite and a walk-in closet. Upstairs, 2 additional beds, 2 baths, and a flexible space offer versatility for a home office or guest quarters. This ultra-private estate is framed by 100 mature cedars. Private dock at the water's edge for taking advantage of lakefront living. (id:6769)